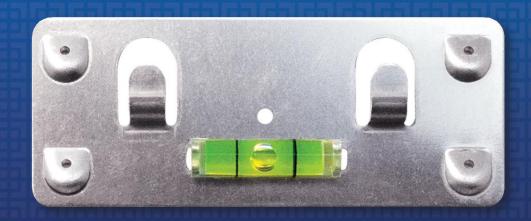

### The Balanced Hanger™ virtually eliminates the major hassles associated with hanging pictures!

**Easy, one-step installation!** No need for elaborate time-consuming measuring – the integrated bubble-level makes straight artwork a snap!

Helps artwork stay straight – two hooks help keep artwork level and reduces the need to repeatedly straighten pictures. Saves time and frustration regardless of the weight or width of the artwork!

The Balanced Hanger™ is the modern solution for quick, quality installation of valuable paintings, personal pictures, and other wall decorations.