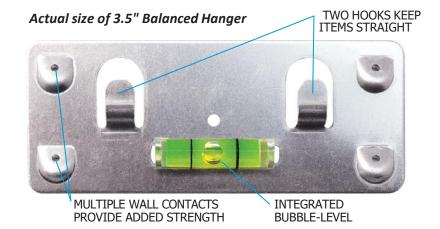

#### TWO HOOKS ARE BETTER THAN ONE!

"Single hook" picture hanging solutions leave users feeling frustrated with the time it takes to hang pictures and artwork that doesn't hang straight.

### The Balanced Hanger™ virtually eliminates the major hassles associated with hanging pictures!

**Easy, one-step installation!** No need for elaborate time-consuming measuring – the integrated bubble-level makes straight artwork a snap!

Helps artwork stay straight – two hooks help keep artwork level and reduces the need to repeatedly straighten pictures. Saves time and frustration regardless of the weight or width of the artwork!

The Balanced Hanger™ is the modern solution for quick, quality installation of valuable paintings, personal pictures, and other wall decorations.

## Can't trust traditional hangers with heavy or valuable art?

Solution: Securely holds artwork up to 100 lbs.\* Multiple wall contact points provide added strength.

Includes four copper-topped steel nails.