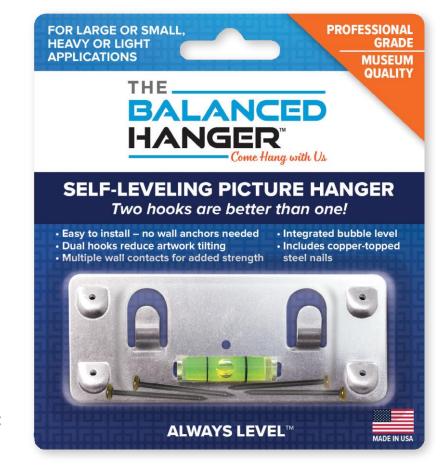

# An Innovative Specialty Item PICTURE HANGER FOR RETAIL HARDWARE

The modern solution for quick, quality installation of small-to-large pictures and mirrors.

#### TWO HOOKS ARE BETTER THAN ONE!

"Single hook" picture hanging solutions leave users feeling frustrated with the time it takes to hang pictures and artwork that doesn't hang straight.

### The Balanced Hanger™ virtually eliminates the major hassles associated with hanging pictures!

**Easy, one-step installation!** No need for elaborate time-consuming measuring – the integrated bubble-level makes straight artwork a snap!

Helps artwork stay straight – two hooks help keep artwork level and reduces the need to repeatedly straighten pictures. Saves time and frustration regardless of the weight or width of the artwork!

The Balanced Hanger™ is the modern solution for quick, quality installation of valuable paintings, personal pictures, and other wall decorations.

## Can't trust traditional hangers with heavy or valuable art?

Solution: Securely holds artwork up to 100 lbs.\* Multiple wall contact points provide added strength.

Includes four copper-topped steel nails.

### Fits neatly in your picture hardware aisle

ACE item #5040506: UPC Code 0-51497-22078-5 Product blister card is 4.25" wide x 4.75" high