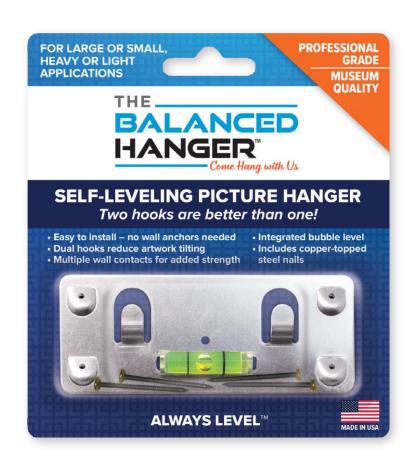

# An Innovative Specialty Item PICTURE HANGER FOR RETAIL HARDWARE

The modern solution for quick, quality installation of small-to-large pictures and mirrors.

#### TWO HOOKS ARE BETTER THAN ONE!

"Single hook" picture hanging solutions leave users feeling frustrated with the time it takes to hang pictures and artwork that doesn't hang straight.

### The Balanced Hanger™ virtually eliminates the major hassles associated with hanging pictures!

**Easy, one-step installation!** No need for elaborate time-consuming measuring – the integrated bubble-level makes straight artwork a snap!

Helps artwork stay straight – two hooks help keep artwork level and reduces the need to repeatedly straighten pictures. Saves time and frustration regardless of the weight or width of the artwork!

The Balanced Hanger™ is the modern solution for quick, quality installation of valuable paintings, personal pictures, and other wall decorations.

# Impressive visual advantage

Integrated level, dual hook and elongated design stand out among competitors

Manufactured, assembled, packaged – the works!

balancedhanger.com

## Can't trust traditional hangers with heavy or valuable art?

Solution: Securely holds artwork up to 100 lbs.\* Multiple wall contact points provide added strength.

Includes four copper-topped steel nails.

### Fits neatly in your picture hardware aisle

ACE item #5040506: UPC Code 0-51497-22078-5 Product blister card is 4.25" wide x 4.75" high